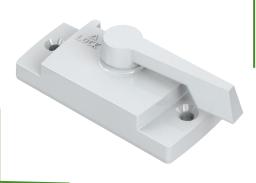

## Locks

The Trimline series sash locks offer various bases with optional alignment nibs and hole locations to fit a variety of window applications. An optional keyed lock version is available for custodial locking situations.

## **PRODUCT HIGHLIGHTS**

- Recommended for: aluminum, composite, vinyl, and wood
- Provides easy operation and positive locked feel (detent)
- The cam design will provide .125" of pull-in and .156" lifting ability to aid in sealing the meeting rails
- Available with and without alignment lugs
- 17.48 and 17.50 series Trimline locks offer keyed alike locking for custodial application