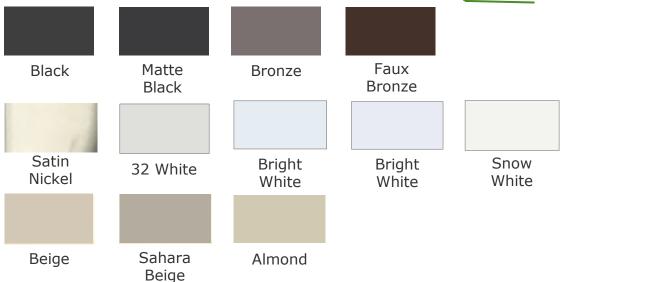

## **Cam Locks 17 Series Trimline**

## Locks

The Trimline series sash locks offer various bases with optional alignment nibs and hole locations to fit a variety of window applications. An optional keyed lock version is available for custodial locking situations.



## **AVAILABLE COLORS**





## **PRODUCT HIGHLIGHTS**

- Recommended for: aluminum, composite, vinyl, and wood
- Provides easy operation and positive locked feel (detent)
- The cam design will provide .125" of pull-in and .156" lifting ability to aid in sealing the meeting rails
- Available with and without alignment lugs
- 17.48 and 17.50 series Trimline locks offer keyed alike locking for custodial application